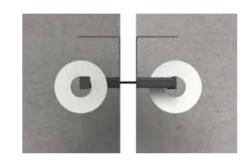

# Installation

Wall mounted. Back-to-back mounting option. The products can be mounted back-to-back on both sides of a wall.