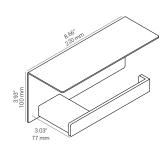

### **Technical data**

|             | Metric                                                                                                                                                                    | Imperial                                                                                                                                                                |
|-------------|---------------------------------------------------------------------------------------------------------------------------------------------------------------------------|-------------------------------------------------------------------------------------------------------------------------------------------------------------------------|
| Туре        | TOILET ROLL HOLDER W/SHELF<br>Prod. No.: 5030, 5031, 5032                                                                                                                 | TOILET ROLL HOLDER W/SHELF<br>Prod. No.: 5030, 5031,5032                                                                                                                |
|             | Toilet roll holder w/shelf                                                                                                                                                | Toilet roll holder w/shelf                                                                                                                                              |
| Dimensions  | H: 100 mm x W: 220 mm x D: 77 mm                                                                                                                                          | H: 3.93" x W: 8.66" x D: 3.03"                                                                                                                                          |
| Material    | Powder coated stainless steel                                                                                                                                             | Powder coated stainless steel                                                                                                                                           |
| Net weight  | 0,93 kg                                                                                                                                                                   | 2.05 lb                                                                                                                                                                 |
| Tender text | Wall-mounteded toilet roll holder w/<br>shelf. Powder coated stainless steel.<br>Back-to-back mounting option.<br>Netweight: 0,93 kg.<br>H: 100 mm x W: 220 mm x D: 77 mm | Wall-mounteded toilet roll holder w/<br>shelf. Powder coated stainless steel.<br>Back-to-back mounting option.<br>Netweight: 2.05 lb.<br>H: 3.93" x W: 8.66" x D: 3.03" |