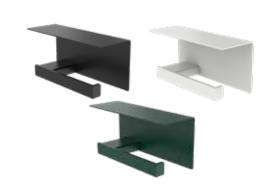

# **TOILET ROLL HOLDER WITH SHELF** 5030/5031/5032

Wall mounted
1 standard roll
Ideal for low to medium traffic restrooms
Back-to-back mounting option

This elegant toilet paper holder with a shelf combines elegance with simple functionality. The shelf protects the toilet paper from splashes while providing space for items like mobile phones, keys, or decorative elements. Perfect for smaller restroom facilities with low usage frequency, where space optimization and aesthetic appeal are essential.

# Standard colour

Prod. No.: 5030, RAL 9005, Black, gloss 7-12. Prod. No.: 5031, RAL 9003, White, gloss 75.

Prod. No.: 5032, RAL Classic.